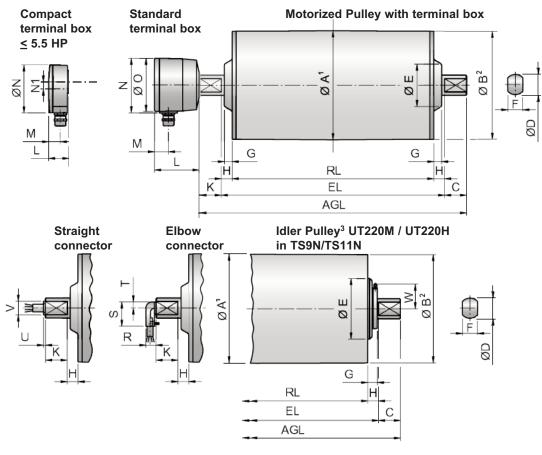

## Motorized Pulley 220M & 220H, Ø 8.50 in. (216 mm)

|                 | Motorized Pulley or Idler Pulley |      |      |      |      |      |      |        |      |      |      |      |      |          |      | Compact terminal box ≤ 5.5 HP |      |      |      | Straight connector ≤ 5.5 HP |      | Elbow<br>connector<br>≤ 5.5 HP |      |      |
|-----------------|----------------------------------|------|------|------|------|------|------|--------|------|------|------|------|------|----------|------|-------------------------------|------|------|------|-----------------------------|------|--------------------------------|------|------|
|                 | Α                                | В    | С    | D    | E    | F    | G    | TS9/11 |      | K    | W    | L    | M    | N        | 0    | L                             |      |      | N1   | U                           | V    | R                              | S    | Т    |
| Model           | in                               | in   | in   | in   | in   | in   | in   | in     | in   | in   | in   | in   | in   | in       | in   | in                            | in   | in   | in   | in                          | in   | in                             | in   | in   |
| 220M & 220H     | 8.50                             | 8.44 | 1.71 | 1.57 | 3.94 | 1.18 | 0.61 | 0.77   | 0.85 | 1.63 |      | 3.43 | 1.06 | 4.21     | 4.13 | 1.61                          | 0.95 | 3.74 | 0.55 | 0.16                        | 1.06 | 0.79                           | 1.89 | 0.47 |
| UT220M & UT220H | 8.50                             | 8.50 | 1.71 | 1.57 | 3.94 | 1.18 | 0.61 | 0.77   | 0.85 | _    | 2.05 |      | -    | <u> </u> |      |                               |      |      |      |                             |      |                                |      |      |

- 1 A dimension is outer diameter of unlagged pulley shell at pulley centerline.
- 2 B dimension is outer diameter of unlagged pulley shell at each end of shell.
- 3 Idler pulley shown is non-crowned TS9N/TS11N version with regreasable seals.